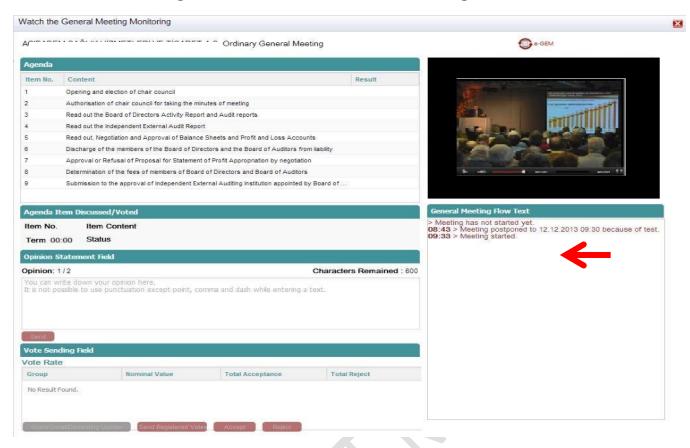

| Operations for •<br>Shareholders | Meeting Ac        |                                     |             |                    |                    |         |       | 0 |
|----------------------------------|-------------------|-------------------------------------|-------------|--------------------|--------------------|---------|-------|---|
| Operations for +                 | General Meeting   | neral meeting that yo<br>09:30 - Al | u wiil atte | nd on e-GEM a      | na iog in on time. |         |       |   |
| E-Meeting Hall                   | General Meeting   | Туре                                | Hour        | Completion<br>Time | Shareholder        | Meeting | Decla |   |
| and the second second            | AC                | Ordinary General                    | 09.30       | 31 Minute          | PINAR BAHTIYA      | 0       | 0     |   |
|                                  | Do you want e-GEM | automatically send y                |             |                    |                    |         |       |   |

27. If you have saved your votes as explained in steps 9-10-11, your votes will be automatically sent to the chair for each agenda item. If you don't want so, please select "*Do not Send*". If you select "*Do not Send*" your votes will remain saved however you will need to forward them during the meeting for each agenda item. Then click on "*Sign in*" as explained on no.26. Please note that you may alter between "*Send*" and "*Do not Send*" options during the meeting by coming back on this screen.

| Operations for *<br>Shareholders    | Meeting Ac                              |                      |              |                    |                    |               |       | 0 |
|-------------------------------------|-----------------------------------------|----------------------|--------------|--------------------|--------------------|---------------|-------|---|
| Operations for •<br>Representatives | Please select the ge<br>General Meeting |                      | pu will afte | nd on e-GEM a      | na iog in on time. |               |       |   |
| E-Moeting Hall                      | General Meeting                         | Туре                 | Hour         | Completion<br>Time | Shareholder        | Meeting       | Decta |   |
| P.9                                 | ĸ                                       | Ordinary General     | 09:30        | 31 Minute          | PINAR BAHTIYA      | 0             | 0     |   |
|                                     | Do you want e-GEM                       | automatically send ( | your record  | ded votes while    | the related agenda | is being vote | d?    |   |