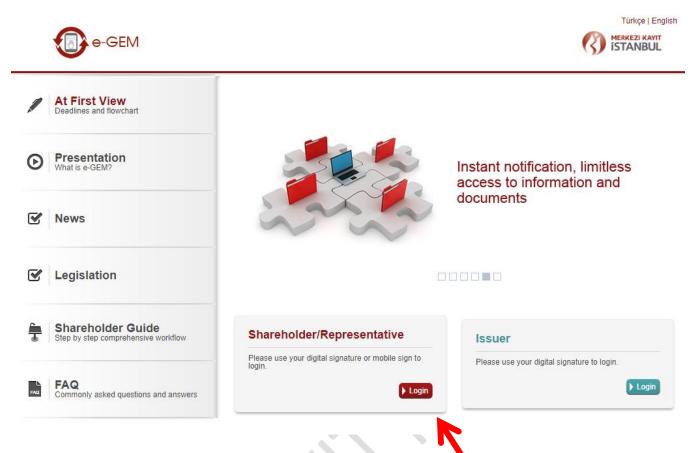

## 4.PRE-MEETING PROCEDURES OF SHAREHOLDERS

Digital signature is required to use e-GEM. Registration procedures listed below shall be completed till 9:00 PM on the day prior to the meeting.

3. First, click on the "Login" button under "Shareholder/Representative" with your digital signature inserted.