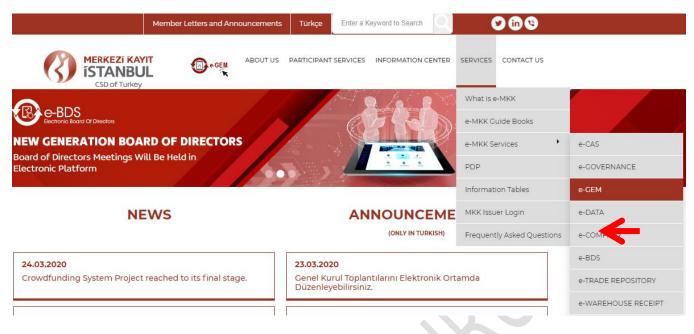

## **Contents**

| 1. ACCESS TO e-GEM                                                           |
|------------------------------------------------------------------------------|
| 2.e-GEM MAIN PAGE                                                            |
| 4.PRE-MEETING PROCEDURES OF SHAREHOLDERS                                     |
| 4.1 Viewing the General Meeting Information and Entering the Attendance Type |
| 4.2 Attendance of Shareholder in Person6                                     |
| 4.3 Vote Saving7                                                             |
| 4.4 Appointing Representative/Proxy9                                         |
| 4.5 Changing of Vote Preferences                                             |
| 5. PRE-MEETING PROCEDURES OF REPRESENTATIVES                                 |
| 5.1 Viewing the General Meeting Information and Entering Attendance Type     |
| 5.2 Vote Recording                                                           |
| 5.3 Resigning                                                                |
| 6. MEETING DAY PROCEDURES                                                    |
| 6.1 Sign in Procedures                                                       |
| 6.2 Access to General Meeting Screen17                                       |
| 6.3 Expressing Opinions                                                      |
| 6.4 Voting                                                                   |
| 6.5 Dashboard (Meeting Data and Graphics)24                                  |